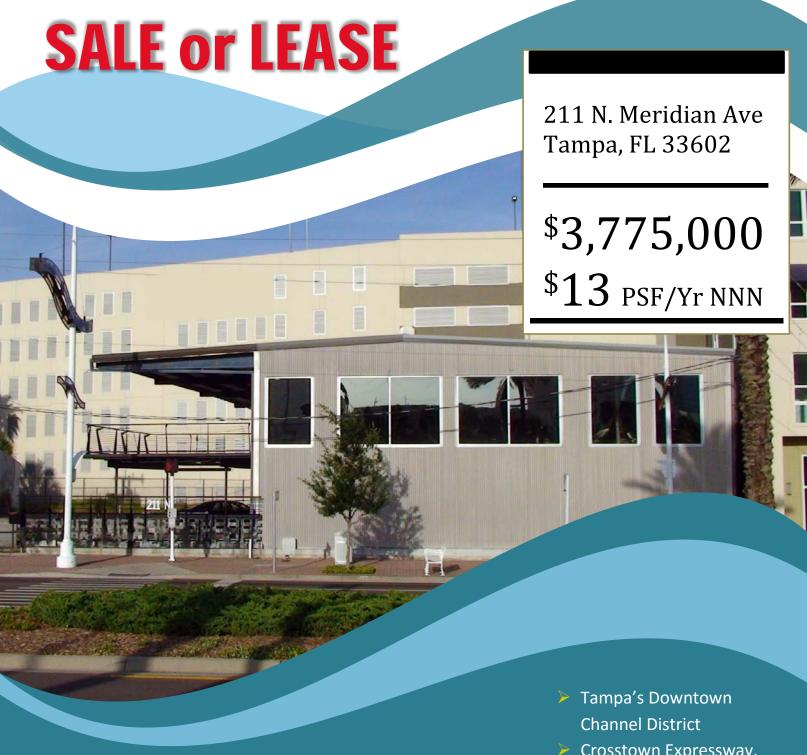

Great opportunity for a creative developer, business office, New York style residence(s), restaurant, bar, club or an innovative retailer.

- Crosstown Expressway,I-275, I-4
- > 17,000 sf (0.4 ac) lot
- > 4,000 sf Loft
- > 7,000 sf Flex space
- Terrace and Balcony
- Ceilings: 9-23 ft

## Owner is seeking ideas for the best use of the property and will consider a sale, lease or a joint venture

Built in 2002 as a New York style loft residence, the property is now nestled between a condo complex and a soon-to-be built hotel. Large Meridian Avenue storefront provides fantastic views of downtown skyline and head-on exposure to incoming one-way traffic on Jackson Street. Enjoy Tampa and Go Bolts!