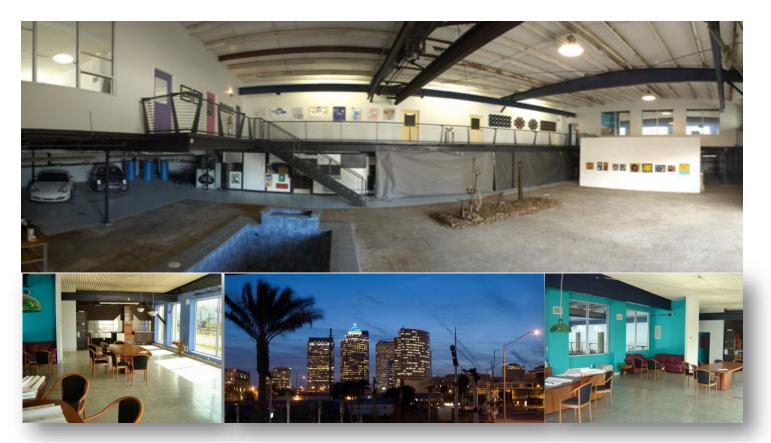

## Owner is seeking ideas for the best use of the property and will consider a sale, lease or a joint venture

Built in 2002 as a New York style loft residence, the property is now nestled between a condo complex and a soon-to-be built hotel. Large Meridian Avenue storefront provides fantastic views of downtown skyline and head-on exposure to incoming one-way traffic on Jackson Street. Enjoy Tampa and Go Bolts!