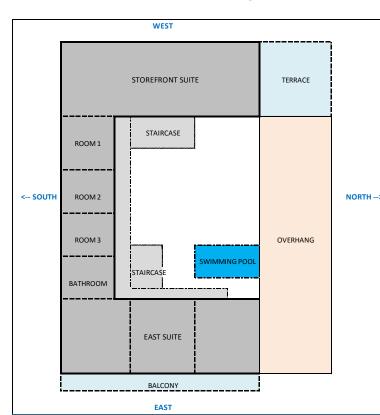

Great opportunity for a creative developer, business office, New York style residence(s), restaurant, bar, club or an innovative retailer.

- Crosstown Expressway,I-275, I-4
- > 17,000 sf (0.4 ac) lot
- > 4,000 sf Loft
- > 7,000 sf Flex space
- Terrace and Balcony
- Ceilings: 9-23 ft