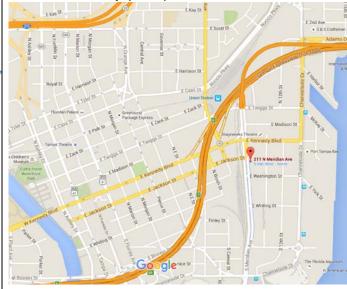

Great opportunity for a creative developer, business office, New York style residence(s), restaurant, bar, club or an innovative retailer.

- Crosstown Expressway,I-275, I-4
- > 17,000 sf (0.4 ac) lot
- > 4,000 sf Loft
- > 7,000 sf Flex space
- Terrace and Balcony
- Ceilings: 9-23 ft